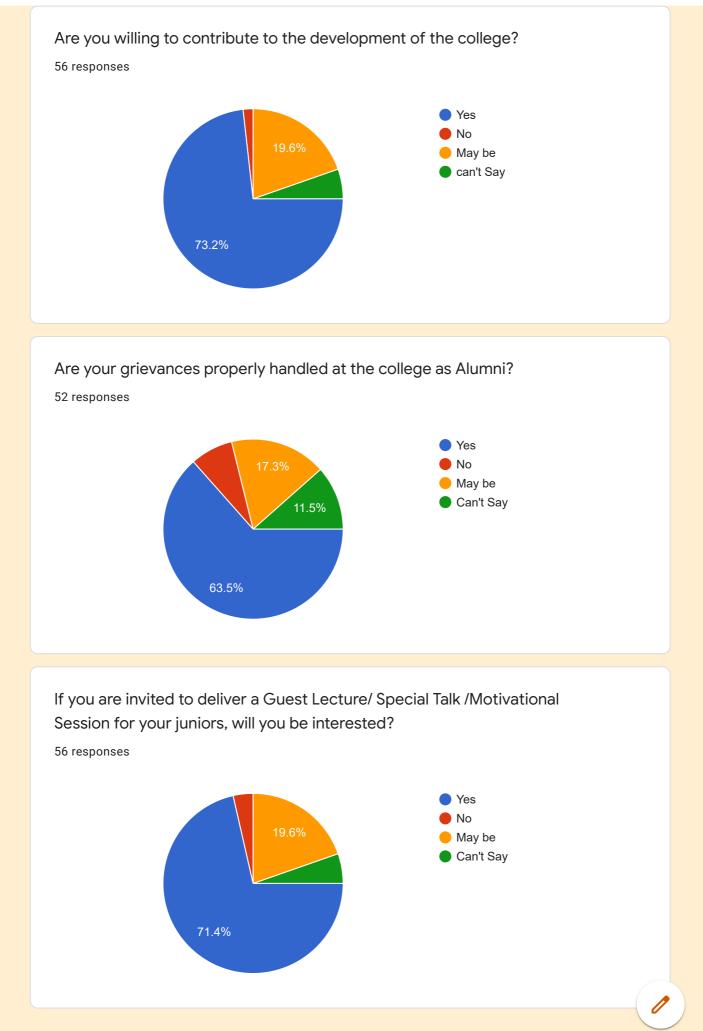

r                                                 |   |  |  |  |
| Kampur                                                 | L |  |  |  |
| MOHALLA BAJORI TOLA                                    |   |  |  |  |
| Villege indra Diestic Rampur                           |   |  |  |  |
| Veerpur bariyar urf Kharak                             |   |  |  |  |
| Village and post khod tehsil Sadar district rampur up  |   |  |  |  |
| Rampur roshan bagh/vill. Pajawa, post. Kemri, teh. Bil |   |  |  |  |
| VILLAGE MUNDIYA KHERA POST PATWAI RAMPUR               |   |  |  |  |
| Balipur mohaddinagar kunda pratapgarh 230201           |   |  |  |  |
| Mukundpur , d block street no 11, delhi 42             | • |  |  |  |

# Are You working

56 responses





### Designation in Organization

56 responses







| F | PM                                                                                              | Alumni Feedback Form            |  |
|---|-------------------------------------------------------------------------------------------------|---------------------------------|--|
|   | Give the suggestion for the betterment o                                                        | of your college.                |  |
|   | 56 responses                                                                                    |                                 |  |
|   | All work perfect in the college                                                                 |                                 |  |
|   | No