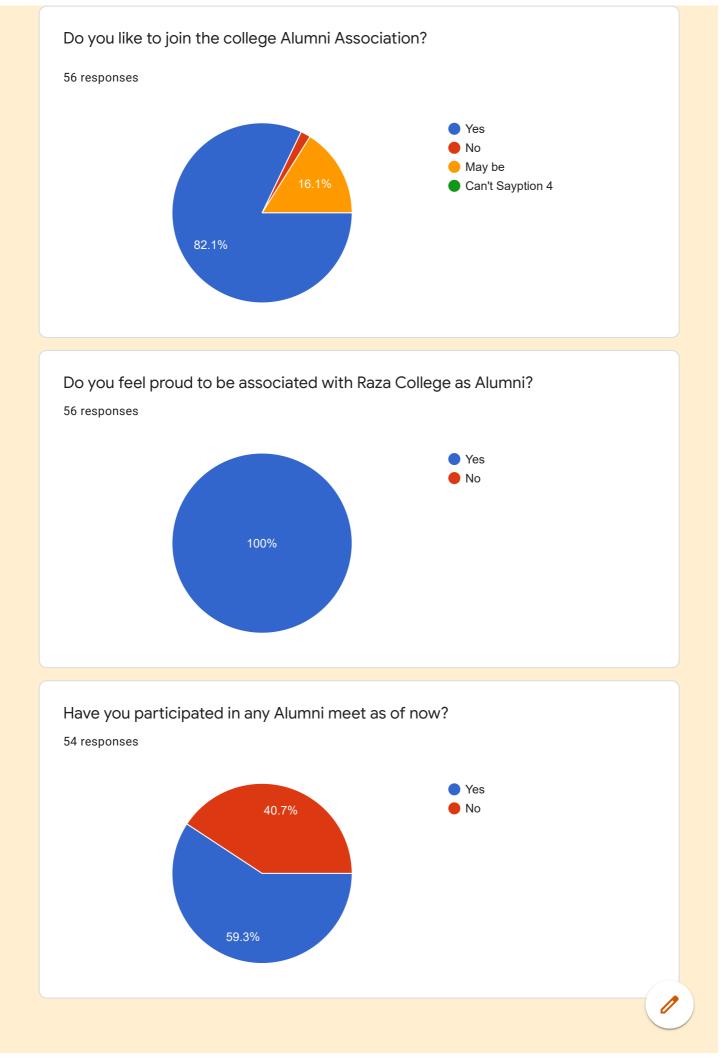

|   |  |  |  |
| Kampur                                                 | L |  |  |  |
| MOHALLA BAJORI TOLA                                    |   |  |  |  |
| Villege indra Diestic Rampur                           |   |  |  |  |
| Veerpur bariyar urf Kharak                             |   |  |  |  |
| Village and post khod tehsil Sadar district rampur up  |   |  |  |  |
| Rampur roshan bagh/vill. Pajawa, post. Kemri, teh. Bil |   |  |  |  |
| VILLAGE MUNDIYA KHERA POST PATWAI RAMPUR               |   |  |  |  |
| Balipur mohaddinagar kunda pratapgarh 230201           |   |  |  |  |
| Mukundpur , d block street no 11, delhi 42             | • |  |  |  |

# Are You working

56 responses





### Designation in Organization

56 responses







| F | PM                                                                                              | Alumni Feedback Form            |  |
|---|-------------------------------------------------------------------------------------------------|---------------------------------|--|
|   | Give the suggestion for the betterment o                                                        | of your college.                |  |
|   | 56 responses                                                                                    |                                 |  |
|   | All work perfect in the college                                                                 |                                 |  |
|   | No