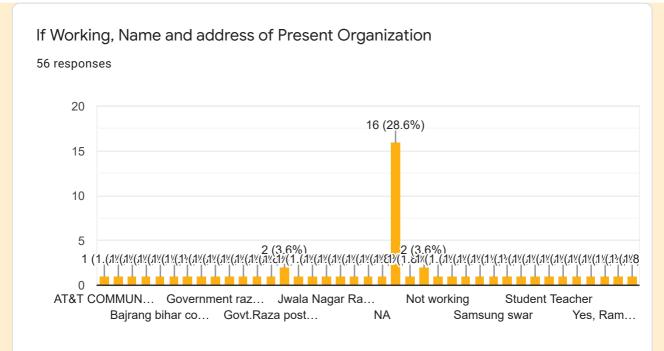

### Designation in Organization

56 responses

| F | PM                                                                                              | Alumni Feedback Form            |  |
|---|-------------------------------------------------------------------------------------------------|---------------------------------|--|
|   | Give the suggestion for the betterment o                                                        | of your college.                |  |
|   | 56 responses                                                                                    |                                 |  |
|   | All work perfect in the college                                                                 |                                 |  |
|   | No                                                                                              |                                 |  |
|   | Good Environment                                                                                |                                 |  |
|   | Time to time class daily teachers a teach reg                                                   | ularly and motivated to future. |  |
|   | Keeping best studying                                                                           |                                 |  |
|   | Principal should be strict.                                                                     |                                 |  |
|   | I think the college is already in good shape. If things with each other in mind, then we can ta |                                 |  |
|   | Nothing                                                                                         |                                 |  |