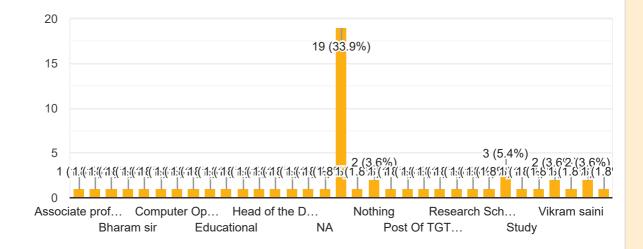

### Designation in Organization

56 responses

| F | PM                                                                                              | Alumni Feedback Form            |  |
|---|-------------------------------------------------------------------------------------------------|---------------------------------|--|
|   | Give the suggestion for the betterment o                                                        | of your college.                |  |
|   | 56 responses                                                                                    |                                 |  |
|   | All work perfect in the college                                                                 |                                 |  |
|   | No                                                                                              |                                 |  |
|   | Good Environment                                                                                |                                 |  |
|   | Time to time class daily teachers a teach reg                                                   | ularly and motivated to future. |  |
|   | Keeping best studying                                                                           |                                 |  |
|   | Principal should be strict.                                                                     |                                 |  |
|   | I think the college is already in good shape. If things with each other in mind, then we can ta |                                 |  |
|   | Nothing                                                                                         |                                 |  |